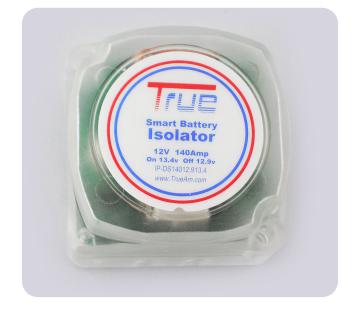

#### Summary

The True Smart Battery Isolator (SBI) is a technologically advanced voltage sensitive automated switching mechanism that allows for efficient installation of additional batteries to provide necessary reserve capacity to operate electrical accessories and components. The SBI automatically manages the charging voltage provided by a vehicles alternator or stator to prioritize the necessity of the primary batteries charge while still providing all additional charging capabilities to be extended to maintaining the secondary batteries. In addition the SBI will automatically isolate the primary battery from the secondary, and thus the electrical accessories connected to the secondary, eliminating theprobability of these accessories depleting the primary battery and rendering the vehicle inoperable.

### **Features**

True isolators dual sensing technology provides two basic advantages over a single sensing or diode based unit. The dual sensing design eliminates the possibility of installing the unit backwards as it will function with current flow in either direction. This also allows for simple charge maintenance by allowing a single battery charger to be connected to either battery but still charge both batteries. The SBI also features a transparent case eliminating the need for a hole in the unit to allow viewing of the indicator light. Instead the transparent case allows for viewing of the indicator LED from any angle and since there is no hole it is truly 100% waterproof. Additionally the True smart battery isolator is compact and additional case features include a removable back cover plate which provides a mounting templates for easy installation as well as designated side knockout openings that allow for cable access from all four sides.