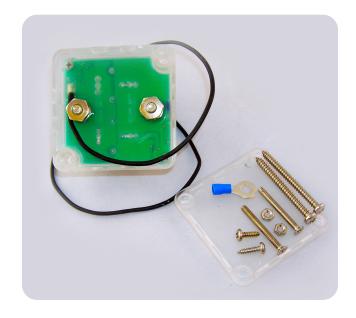

### **Features**

True isolators dual sensing technology provides two basic advantages over a single sensing or diode based unit. The dual sensing design eliminates the possibility of installing the unit backwards as it will function with current flow in either direction. This also allows for simple charge maintenance by allowing a single battery charger to be connected to either battery but still charge both batteries. The SBI also features a transparent case eliminating the need for a hole in the unit to allow viewing of the indicator light. Instead the transparent case allows for viewing of the indicator LED from any angle and since there is no hole it is truly 100% waterproof. Additionally the True smart battery isolator is compact and additional case features include a removable back cover plate which provides a mounting templates for easy installation as well as designated side knockout openings that allow for cable access from all four sides.