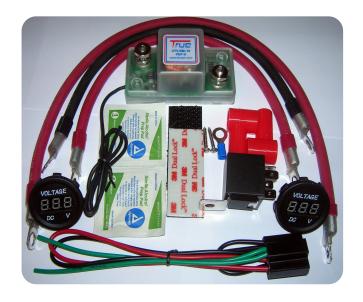

## **Dual Battery Connect and Monitor Kit**

UTV-SBI-15CM

## **Summary**

During the testing and developing of our new UTV-SBI-15 isolator for UTVs we were ask by several people if there was something available to actually monitor the voltage of each battery separately. Thus the birth of the UTV-SBI-15CM. The 15CM includes not only two small voltmeters to connect to the two different posts of the isolator but we've taken it a step further and included an automatic relay and wire plug that will allow the meters to activate with the ignition like the other gauges on the UTV's.

## **Function**

By mounting these two small gauges and following the wiring instructions the UTV owner will have our industry leading dual battery isolation to protect them from being stranded and they will actually be able to monitor each battery's voltage with a mere glance at the waterproof gauges. Gauges are provided in two different color LED readouts to easily differentiate between the different batteries. The Green and Blue meters are also an eye pleasing accessory when added to your dash.