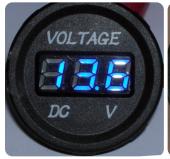

## **Function**

By mounting these two small gauges and following the wiring instructions the UTV owner will have our industry leading dual battery isolation to protect them from being stranded and they will actually be able to monitor each battery's voltage with a mere glance at the waterproof gauges. Gauges are provided in two different color LED readouts to easily differentiate between the different batteries. The Green and Blue meters are also an eye pleasing accessory when added to your dash.