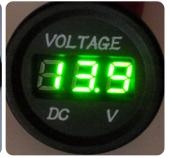

## **Function**

By mounting these two small gauges and following the wiring instructions the UTV owner will have our industry leading dual battery isolation to protect them from being stranded and they will actually be able to monitor each battery's voltage with a mere glance at the waterproof gauges. Gauges are provided in two different color LED readouts to easily differentiate between the different batteries. The Green and Blue meters are also an eye pleasing accessory when added to your dash.